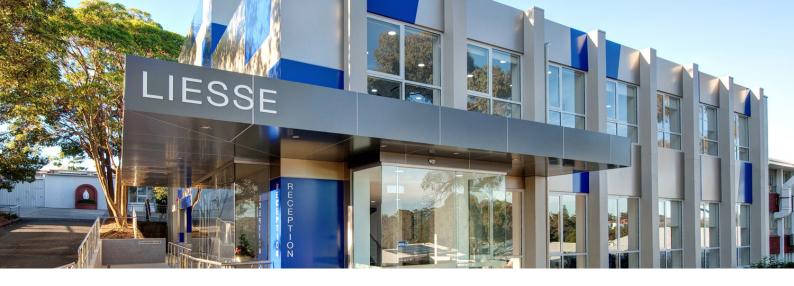

### **Project**

Liesse Administration Building Refurbishment and Extension

### Location

423-513 Old Northern Road, Castle Hill NSW

### **Details/key features**

- Building works included refurbishment of all new services including mechanical, electrical, fire, hydraulics and security
- Modern new internal fitout with custom joinery and furniture
- New modern facade constructed from Alucobond
- Disabled lift and external ramps to meet BCA requirements
- Overcoming initial finding of Hazardous material