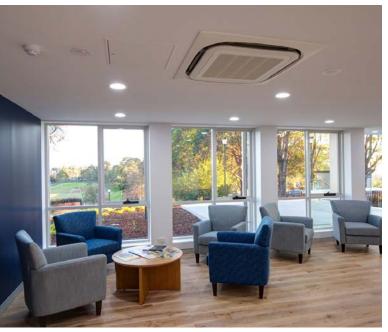

### **Details/key features**

- Building works included refurbishment of all new services including mechanical, electrical, fire, hydraulics and security
- Modern new internal fitout with custom joinery and furniture
- New modern facade constructed from Alucobond
- Disabled lift and external ramps to meet BCA requirements
- Overcoming initial finding of Hazardous material