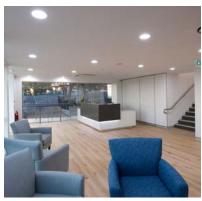

### **Details/key features**

- Building works included refurbishment of all new services including mechanical, electrical, fire, hydraulics and security
- Modern new internal fitout with custom joinery and furniture
- New modern facade constructed from Alucobond
- Disabled lift and external ramps to meet BCA requirements
- Overcoming initial finding of Hazardous material